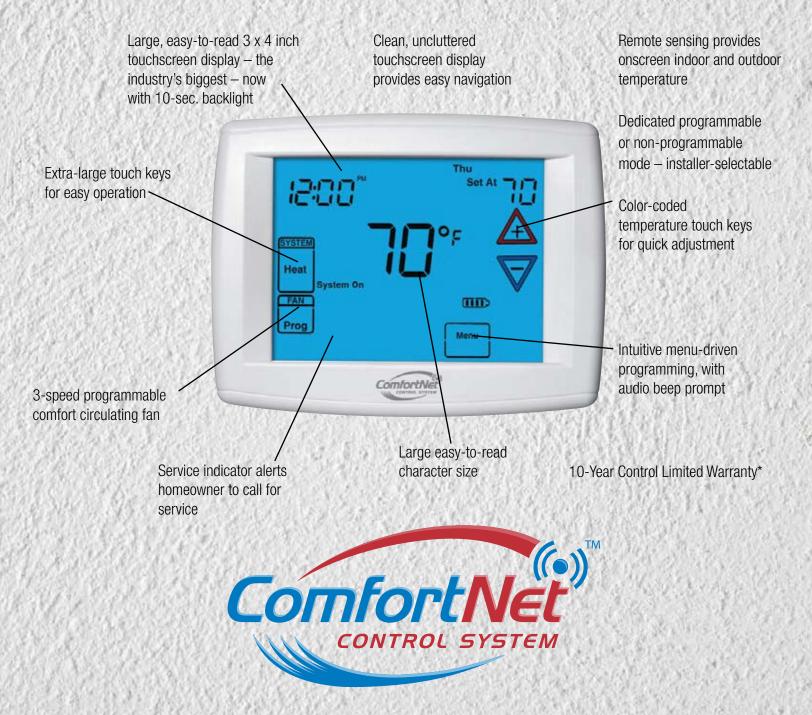

## **ComfortNet**<sup>™</sup> Communicating Control System

For Residential and Light Commercial Applications

The ComfortNet<sup>™</sup> Communicating Control System continuously monitors itself for optimum performance. If it senses a problem developing, the touchscreen control Home Screen Display will indicate "Call for Service" and CHECK (Equipment Name) in the scrolling message area to identify an equipment fault. This prompts the end user to contact a qualified service technician.

## **Product Features**

- Digital Communication
- Unlocks Advanced Features Built into Circuit Boards on:
  - > ECM Based Gas Furnaces & Air Handlers
  - > 2-Stage 16/18 SEER Air Conditioners & Heat Pumps
- Automatic Setup of Tonnage and Airflow Provides More Efficient Operation
- Dehumidification can be Adjusted at the Control Providing Comfort on Hot, Muggy Days
- Monitors Total System Performance & Activity
- Advanced, Yet Simple Diagnostics Makes Troubleshooting a Breeze
- Air Filter Maintenance Reminder